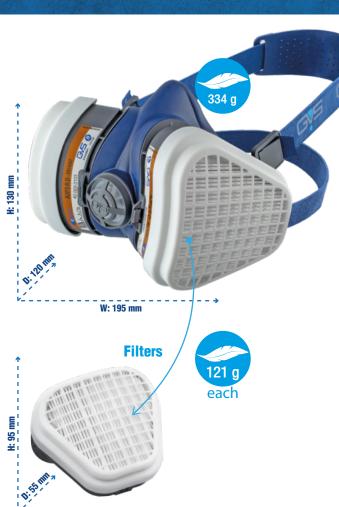

#### **Shelf Live**

3 years (mask & filters) See storage conditions on Instructions for Use. Filters are re-usable and changeable.

Mask + Filter: net (S/M) 334 g; (M/L) 342 g gross (S/M) 435 g; (M/L) 443 g Filter: net 121 g each; both net 242 g, gross 265 g

- Mask: Medical grade TPE Conforms to ISO 10993-10: 2010 for irritations. Mask body latex and silicone free, odour free. Valve Body in Nylon, Inhalation/Exhalation diaphragm in Silicone.
- 4 point adjustable elasticated head and neck strap with comfort pad in TPE.
- Gas Filters: Activated carbon sealed into a ABS Shell. • Particulate filters: Mechanical type multi-layer HESPA Synthetic media with TPE flexible overmolded / encapsulated. Particulate filters are integrated with the carbon element.