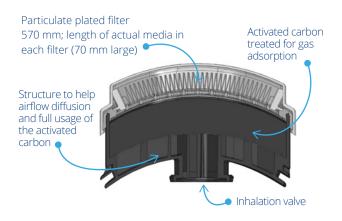

- Mask: Medical grade TPE Conforms to ISO 10993-10: 2010 for irritations. Mask body latex and silicone free, odour free. Valve Body in Nylon, Inhalation/Exhalation diaphragm in Silicone.
- 4 point adjustable elasticated head and neck strap with comfort pad in TPE.
- Gas Filters: Activated carbon sealed into a ABS Shell. • Particulate filters: Mechanical type multi-layer HESPA Synthetic media with TPE flexible overmolded / encapsulated. Particulate filters are integrated with the carbon element.