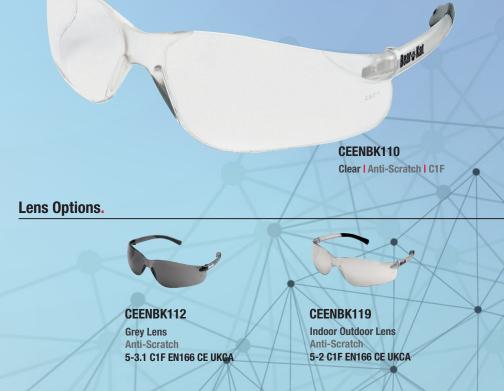

## MCR SAFETY

BearKat's clever construction combines safety, comfort and style. Enjoy unobstructed vision with the one-piece wrap-around lens which fits closely to your face for maximum protection. Secure, flexible temples enhance comfort and the soft, non-slip rubber head grips are notched for the addition of a clip-on breakaway cord.

- Wide coverage for panoramic vision
- One piece wrap round polycarbonate lens
- Distortion free comfort and clarity
- Scratch resistant
- Soft temple grips for comfort and secure fit
- Close ergonomic fit
- Lightweight design for minimum pressure
- 2 Lens colour options