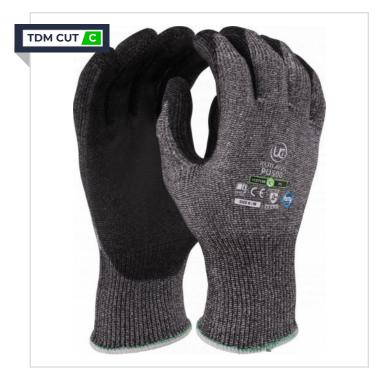

## Kutlass® PU500

imate

ustria

High ISO Cut C liner with hardwearing, flexible PU palm coating.

This Cut Level C glove is knitted from high cut resistance fibres blended with soft nylon and other synthetic yarns to produce a very dextrous and comfortable glove. The glove is further enhanced with an extremely light and flexible polyurethane palm coating offering good mechanical protection in dry handling situations. The breathable liner reduces perspiration and works in conjunction with the Sanitized® hygiene function to increase comfort, freshness and odour repellence throughout use.