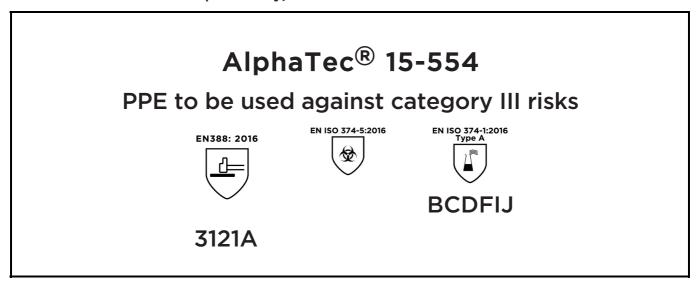

is in conformity with the provisions of Regulation 2016/425 on personal protective equipment, as amended to apply in GB, and with the standards EN 388:2016 +A1:2018, EN ISO 21420:2020, EN ISO 374-5:2016, EN ISO 374-1:2016 and is identical to the PPE which is subject to the UK Type-examination (Module B, Annex V of the Regulation), under certificate number ABO321/23959-01/E00-00, issued by the Approved Body: