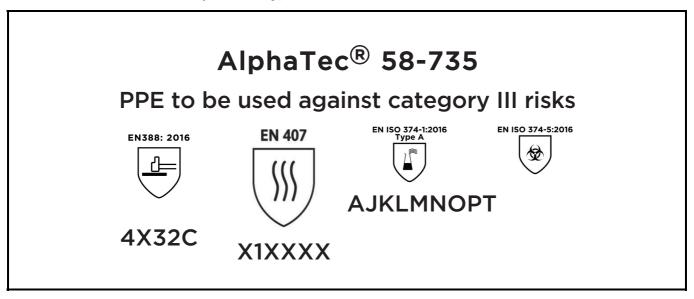

is in conformity with the provisions of Regulation 2016/425 on personal protective equipment, as amended to apply in GB, and with the standards EN 388:2016 +A1:2018, EN407:2020, EN ISO 21420:2020, EN ISO 374-1:2016, EN ISO 374-5:2016 and is identical to the PPE which is subject to the Type-examination (Module B, Annex V of the Regulation), under certificate number ABO321/2255-01/E00-00, issued by the Body: