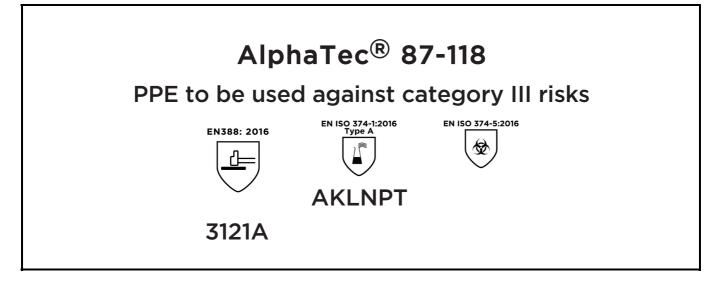

is in conformity with the provisions of Regulation 2016/425 on personal protective equipment, as amended to apply in GB, and with the standards EN 388:2016 +A1:2018, EN ISO 21420:2020, EN ISO 374-1:2016, EN ISO 374-5:2016 and is identical to the PPE which is subject to the Type-examination (Module B, Annex V of the Regulation), under certificate number AB0321/22997-01/E00-00, issued by the Body: