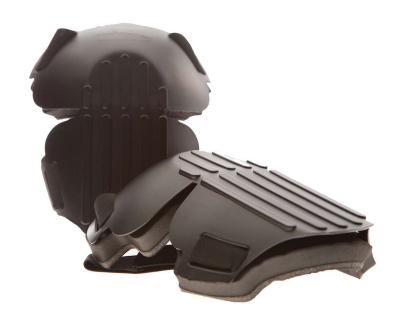

## Hard Shell Foam Knee Pads

- CAP: Removable Co-polymer hard shell cover; hinged action bends with your knee; ribbed surface helps prevent slipping; flat kneeling face offers stability when working on your knees.
- PADDING: Firm foam padding, breathable CoolMax<sup>®</sup> lining.
- CLOSURE: Double elastic straps attached with hook and loop closure. Straps are double stitched and back stitched for reinforcement.
- > Protects from cumulative trauma injuries.
- > Lightweight feel, all day comfortable wear.
- Excellent solution for industrial, assembly, manufacturing, warehousing and construction applications.
- > Replacement straps available, #825STRAPS.
- Variations:

840-00 - without hard shell cover

877-00 - with fire retardant cover

879-00 - fire retardant, with GEL padding

Model **825-00** 

One Size Sold per pair 30 per Case

TRUSTED PROTECTION ISO 9001:2008