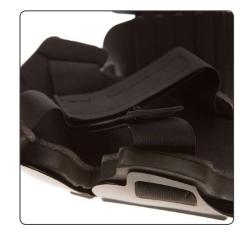

## Hard Shell Foam Knee Pads

- CAP: Removable Co-polymer hard shell cover; hinged action bends with your knee; ribbed surface helps prevent slipping; flat kneeling face offers stability when working on your knees.
- PADDING: Firm foam padding, breathable CoolMax<sup>®</sup> lining.
- CLOSURE: Double elastic straps attached with hook and loop closure. Straps are double stitched and back stitched for reinforcement.
- > Protects from cumulative trauma injuries.
- > Lightweight feel, all day comfortable wear.
- Excellent solution for industrial, assembly, manufacturing, warehousing and construction applications.
- > Replacement straps available, #825STRAPS.
- Variations: