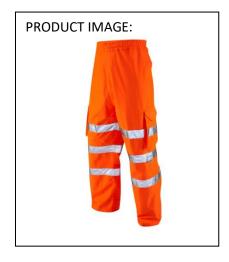

## **EU Declaration of Conformity**

PRODUCT TYPE: High Visibility Breathable Executive Cargo Overtrouser

MANUFACTURER: Leo Textiles T/A LEO WORKWEAR

This declaration of conformity is issued under the sole responsibility of LEO WORKWEAR

Product ID: L02-O Name: INSTOW Model/Label: LL-300 (R/T)

The above product is in conformity with the regulation (EU) 2016/425 and is identical to the PPE which is subject of EU certificate LECF1003380565 issued by:

EN ISO 20471:2013 +A1:2016 (Class 1). When worn with Class 2 upper body clothing meets RIS-3279-TOM ISSUE 2:2019. Also in compliance with EN 343:2019 with resistance to water penetration class 3. Water vapour resistance – class 3 (breathable).