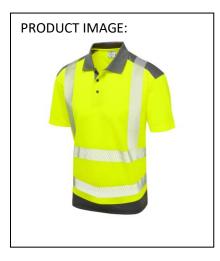

## **EU Declaration of Conformity**

PRODUCT TYPE: High Visibility Coolviz Plus Polo Shirt

MANUFACTURER: Leo Textiles T/A LEO WORKWEAR

This declaration of conformity is issued under the sole responsibility of LEO WORKWEAR

Product ID: P14-Y/GY

Name: PEPPERCOMBE

Model/Label: LP-006

The above product is in conformity with the regulation (EU) 2016/425 and is identical to the PPE which is subject of EU certificate 523686/1 issued by: