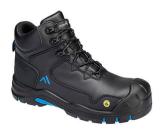

## FC18 - APEX COMPOSITE MID BOOT S3S ESD HRO SR SC FO

is in conformity with the provisions of PPE Regulation (EU) 2016/425 (Cat II) as brought into UK Law and amended and satisfies the essential health and safety requirements set out in Annex II and the relevant harmonised standard(s):