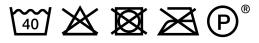

# 18003-316 Fleece jumper with half zip

Modern fit

MASCOT® ACCELERATE



94% polyester/6% elastane 260 g/m<sup>2</sup>



Fleece fabric.Shrinkage max. 3%.

#### Industrial care category C2

## Certifications



### Logo

You should choose a transfer that can be heated at a maximum of 145 degrees with consideration to print on the product. Remember to check the washing instructions for the chosen transfer before washing the product.

#### Logo placement:

- Workwear logo stretch. Left breast pocket. Max 9x5 cm/3.5x1.9 inches
- Workwear logo stretch. Over left breast pocket. Max 9x3 cm/3.5x1.1 inches
- Workwear logo stretch. Right breast. Max 8x6 cm/3.1x2.3 inches
- Workwear logo stretch. Mid-back. Max 25x18 cm/9.8x7 inches
- Workwear logo stretch. On the nape. Max 12x3 cm/4.7x1.1 inches
- Workwear logo stretch. Horizontal on right sleeve. Max 12x5 cm/4.7x1.9 inches
- Workwear logo stretch. Horizontal on left