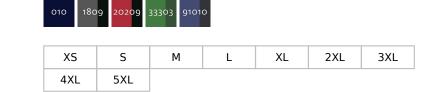

# 18003-316 Fleece jumper with half zip

Modern fit

MASCOT® ACCELERATE

94% polyester/6% elastane 260 g/m<sup>2</sup>

Fleece fabric.Shrinkage max. 3%.