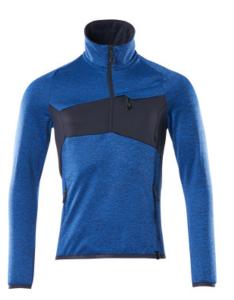

# 18003-316 Fleece jumper with half zip

Modern fit

MASCOT® ACCELERATE

94% polyester/6% elastane 260 g/m<sup>2</sup>

Fleece fabric.Shrinkage max. 3%.

- The smooth surface of the fleece material prevents dust and dirt from sticking.
- Modern, close fit with great freedom of movement.
- Flexible and close-fitting high collar.
- Elastic at cuffs and waist.
- Chest pocket with zip fastening.

## **Technical info**

Modern, close fit with great freedom of movement. Zip at the neck with storm flap. Chest pocket with a zip. Front pockets with a zip. Elastic band at cuffs and waist. Reflectors.