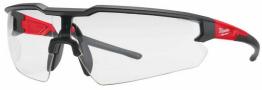

## Enhanced Safety Glasses Clear | Enhanced safety glasses

- Light weight for extended comfort while wearing.
  - O Durable anti-scratch lenses.
  - O Long lasting anti-fog lenses.
  - Comfortable and flexible arms for extended comfort wear.
  - Clear and tinted options offer eye protection whether working indoors or outdoors.
  - European Certified: EN166 and EN170 / EN172.

| Lens colour | Clear |
|-------------|-------|
|-------------|-------|

| Rating          | MT 166 FT CE   2C-1.2 MT 1FT KN CE |
|-----------------|------------------------------------|
| Safety standard | CE Category 2;UKCA                 |
| Article number  | 4932478763                         |