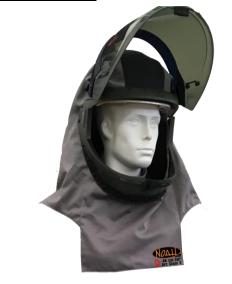

## Clydesdale NOAH SR Hood -

| NOAH Product Code | ASTM F2178, Arc Rating | GS-ET-29 : 2011, Arc Class | Description               |
|-------------------|------------------------|----------------------------|---------------------------|
| CLY 571 048 SRH   | 48 cal/cm <sup>2</sup> | 2                          | Arc Flash Protection hood |