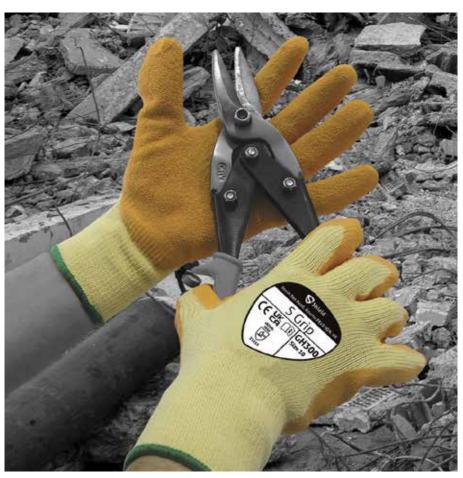

## GH300 S Grip

Seamless polycotton shell with crinkle latex palm coating

## **Features**

**Excellent Grip:** Flexible latex palm coating provides excellent grip in both wet and dry conditions for safe and secure handling

**Comfort:** The seamless knitted polycotton liner provides exceptional comfort and reduces hand fatigue. The back of the glove is uncoated allowing the hand to breathe

**Knit Wrist:** Elasticated knitted wrist ensures a secure fit and keeps hands free of dirt and dust

| Code   | GH300         |
|--------|---------------|
| Colour | Yellow/Orange |
| Sizes  | 9-10          |