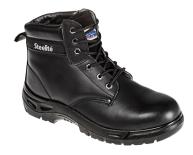

## FW03 - STEELITE BOOT S3

is in conformity with the provisions of PPE Regulation (EU) 2016/425 (Cat II) as brought into UK Law and amended and satisfies the essential health and safety requirements set out in Annex II and the relevant harmonised standard(s):