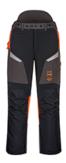

## CH14 - OAK PROFESSIONAL CHAINSAW TROUSER

is in conformity with the provisions of PPE Regulation (EU) 2016/425 (Cat II) as brought into UK Law and amended and satisfies the essential health and safety requirements set out in Annex II and the relevant harmonised standard(s):