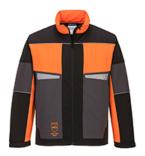

## **CH15 - OAK PROFESSIONAL CHAINSAW JACKET**

is in conformity with the provisions of PPE Regulation (EU) 2016/425 (Cat II) as brought into UK Law and amended and satisfies the essential health and safety requirements set out in Annex II and the relevant harmonised standard(s):