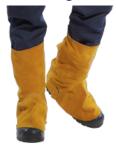

## SW32 - Leather Welding Boot Cover - CAT II

the product referred to in this Declaration satisfies the essential safety and health requirements of the PPE Regulation (EU) 2016/425 - CAT II

and, where such is the case, with the national standard transposing harmonised standard No: