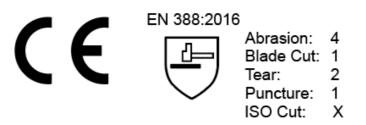

## PAWA GLOVE- PG202

Codes: PG20211-4 Sizes: S – XL Colour: Blue/Black

The Cat II glove is in conformity with the following European Standards; EN 420:2003+A1:2009 and EN 388:2016.