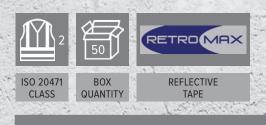

## TARKA ISO 20471 CLASS 2 WAISTCOAT

## SPECIFICATION

| FABRIC   | = 100% Knitted Polyester                       |
|----------|------------------------------------------------|
| COLOUR   | = Hi-Vis Orange                                |
| TRIM     | = Grey                                         |
| FASTENER | = Velcro                                       |
| LENGTH   | = 75 - 80cm                                    |
| SIZES    | = S - 6XL                                      |
| NOTES    | = Also available in Yellow and Fluorescent Red |
|          |                                                |