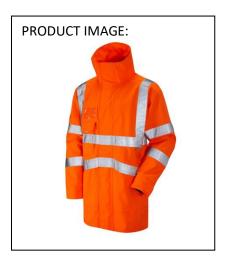

## **EU Declaration of Conformity**

PRODUCT TYPE: High Visibility Breathable Executive Anorak

MANUFACTURER: Leo Textiles T/A LEO WORKWEAR

This declaration of conformity is issued under the sole responsibility of LEO WORKWEAR

Product ID: A04-O Name: CLOVELLY Model/Label: LA-300A (R/T)

The above product is in conformity with the regulation (EU) 2016/425 and is identical to the PPE which is subject of EU certificate LECF100378336 (Extension to Certificate LECF100377641) issued by:

EN ISO 20471:2013 + A1 2016 (Class 3). RIS-3279- issue 1-TOM:2016. Also in compliance with EN343:2003 + A1:2007, EN ISO 13688:2013. With resistance to water penetration — Class 3 and water vapour resistance — Class 3 (Breathable).