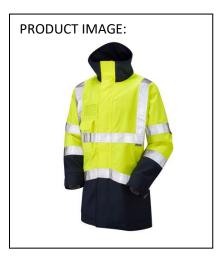

## **EU Declaration of Conformity**

PRODUCT TYPE: High Visibility Breathable Executive Anorak

MANUFACTURER: Leo Textiles T/A LEO WORKWEAR

This declaration of conformity is issued under the sole responsibility of LEO WORKWEAR

Product ID: A04-Y/NV

Name: CLOVELLY

Model/Label: LA-310A

The above product is in conformity with the regulation (EU) 2016/425 and is identical to the PPE which is subject of EU certificate LECF100379611 issued by: