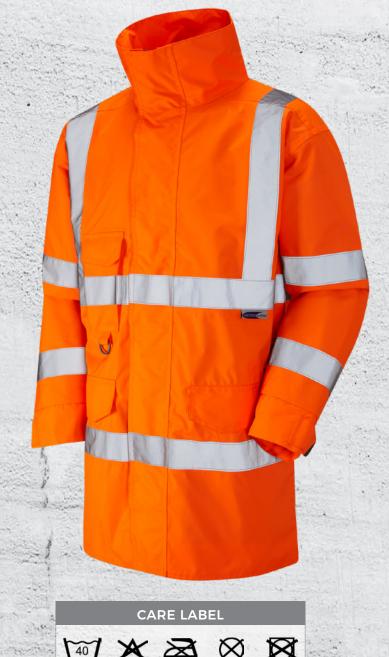

## **SPECIFICATION**

FABRIC = Breathable 150D PU Coated Polyester

EN343 3,3

COLOUR = Hi-Vis Orange (RIS-3279-TOM)

LINING = Mesh-Lined Body and Sleeves

FASTENER = Two Way Chunky Zip

LENGTH = 92 - 98cm

SIZES = S - 6XL

FEATURES = Lycra Storm Cuff

Velcro-Fastened Mini Cuff Adjusters

Stud Fastened Detatchable Hood

Shaped Drop Tail Back

Velcro-Fastened Storm Flap

Internal Lower Zipped Pocket

Velcro-Fastened Front Pockets

Mobile Phone Pocket with D-Ring

NOTES = Also Available in Yellow/Grey Contrast

CERTIFIED TO 25 WASH CYCLES

| Size              | Small | Medium | Large   | XL      | XXL     | 3XL     | 4XL     | 5XL     | 6XL     |
|-------------------|-------|--------|---------|---------|---------|---------|---------|---------|---------|
| Chest To Fit (cm) | 86-94 | 94-102 | 102-110 | 110-118 | 118-126 | 126-134 | 134-142 | 142-150 | 150-158 |
| Waist To Fit (cm) | 82-90 | 90-98  | 98-106  | 106-114 | 114-122 | 122-130 | 130-138 | 138-146 | 146-154 |