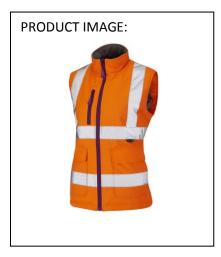

## **EU Declaration of Conformity**

PRODUCT TYPE: High Visibility Women's Bodywarmer

MANUFACTURER: Leo Textiles T/A LEO WORKWEAR

This declaration of conformity is issued under the sole responsibility of LEO WORKWEAR

Product ID: BWL01-0

Name: SANDYMERE

Model/Label

el LB-006 (R/T)

The above product is in conformity with the regulation (EU) 2016/425 and is identical to the PPE which is subject of EC certificate EC90507 issued by: