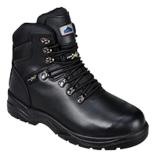

## FD17 - STEELITE MET PROTECTOR BOOT S3 M

is in conformity with the provisions of PPE Regulation (EU) 2016/425 (Cat II) as brought into UK Law and amended and satisfies the essential health and safety requirements set out in Annex II and the relevant harmonised standard(s):