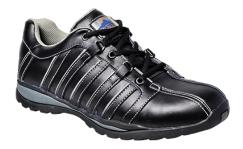

## FW33 - STEELITE ARX SAFETY TRAINER S1P HRO

is in conformity with the provisions of PPE Regulation (EU) 2016/425 (Cat II) as brought into UK Law and amended and satisfies the essential health and safety requirements set out in Annex II and the relevant harmonised standard(s):