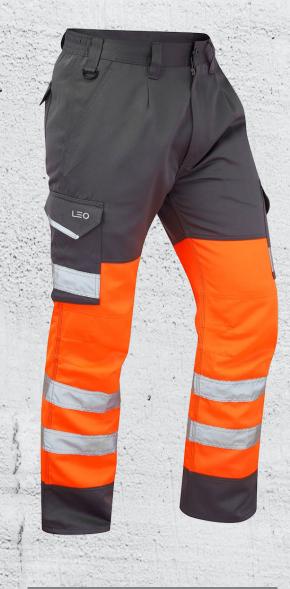

## **BIDEFORD**

ISO 20471 CLASS 1 POLY/COTTON CARGO TROUSER

## Code: CT01-O/GY

Improved fit with reduced front and back rise Improved pocket design with reflective tipping Comfortable, durable and functional Triple stitched main leg seams | YKK zip fly Quadruple stitched Retromax+ premium reflective tape

## **SPECIFICATION**

**FABRIC** 280gsm Poly/Cotton with Water and

Stain Repellent Finish 80% Polyester/20% Cotton

Hi-Vis Orange/Grey COLOUR

SIZES Short Leg: Length 29" / Waist: 28" - 46"

> Regular Leg: Length 31" / Waist: 28" - 60" Tall Leg: Length 33" / Waist: 28" - 54"

Durable Poly/Cotton Fabric FEATURES =

> Cargo Style Leg Pockets with Improved Shape and Reflective Tipping

Triple Stitched Main Seams

Quadruple Stitched Retromax+ Premium Reflective Tape

Part-Elasticated Waistband

Metal Button Fastener and YKK Zip Fly

Articulated Knee for Improved Movement with Internal Knee Pad Pocket

Back Pocket with Reflective Tipping

7 Belt Loops, D-Ring Tethering Point

Also Available in Yellow/Grey, Yellow/Navy, **NOTES** 