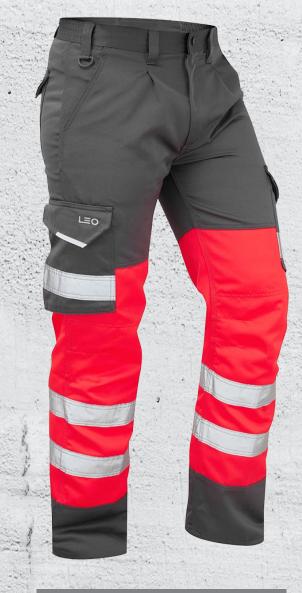

## **BIDEFORD**

ISO 20471 CLASS 1 POLY/COTTON CARGO TROUSER

## Code: CT01-R/GY

Improved fit with reduced front and back rise Improved pocket design with reflective tipping Comfortable, durable and functional Triple stitched main leg seams | YKK zip fly Quadruple stitched Retromax+ premium reflective tape

## SPECIFICATION

**FABRIC** 280gsm Poly/Cotton with Water and

> Stain Repellent Finish 80% Polyester/20% Cotton

Hi-Vis Red/Grey COLOUR

Regular Leg: Length 31" / Waist: 28" - 60" SIZES

Tall Leg: Length 33" / Waist: 28" - 54"

FEATURES = Durable Poly/Cotton Fabric

Cargo Style Leg Pockets with Improved Shape and Reflective Tipping

Triple Stitched Main Seams

Quadruple Stitched Retromax+ Premium Reflective Tape

Part-Elasticated Waistband

Metal Button Fastener and YKK Zip Fly

Articulated Knee for Improved Movement with Internal Knee Pad Pocket

Back Pocket with Reflective Tipping

7 Belt Loops, D-Ring Tethering Point

Also Available in Yellow/Grey, Orange/Grey, **NOTES** 