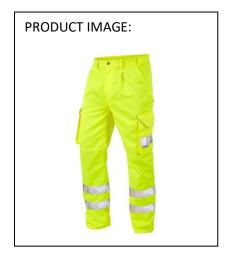

## **EU Declaration of Conformity**

PRODUCT TYPE: High Visibility Poly/cotton Cargo Trouser

MANUFACTURER: Leo Textiles T/A LEO WORKWEAR

This declaration of conformity is issued under the sole responsibility of LEO WORKWEAR

Product ID: CT01-Y Name: BIDEFORD Model/Label WT-001

The above product is in conformity with the regulation (EU) 2016/425 and is identical to the PPE which is the subject of EU certificate 2777/15145-01/E00-00 issued by: