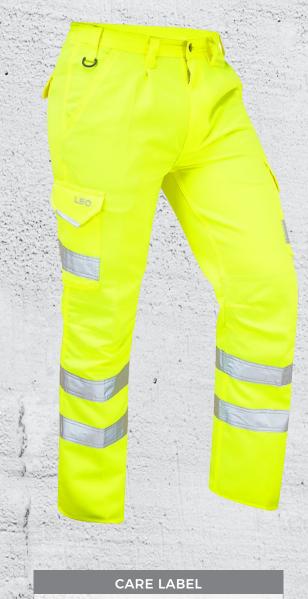

## **BIDEFORD**

ISO 20471 CLASS 1 POLY/COTTON CARGO TROUSER

## Code: CT01-Y

Improved fit with reduced front and back rise I
Improved pocket design with reflective tipping I
Comfortable, durable and functional I
Triple stitched main leg seams LYKK zip fly I
Quadruple stitched Retromax+ premium reflective tape

## **SPECIFICATION**

FABRIC = 280gsm Poly/Cotton with Water and

Stain Repellent Finish 80% Polyester/20% Cotton

COLOUR = Hi-Vis Yellow

SIZES = Short Leg: Length 29" / Waist: 28" - 50"

Regular Leg: Length 31" / Waist: 28" – 60"
Tall Leg: Length 33" / Waist: 28" – 54"

FEATURES - Durable Poly/Cotton Fabric

 Cargo Style Leg Pockets with Improved Shape and Reflective Tipping

Triple Stitched Main Seams

 Quadruple Stitched Retromax+ Premium Reflective Tape

Part-Elasticated Waistband

Metal Button Fastener and YKK Zip Fly

 Articulated Knee for Improved Movement with Internal Knee Pad Pocket

Back Pocket with Reflective Tipping

7 Belt Loops, D-Ring Tethering Point

NOTES = Also Available in Yellow/Grey, Orange/Grey,