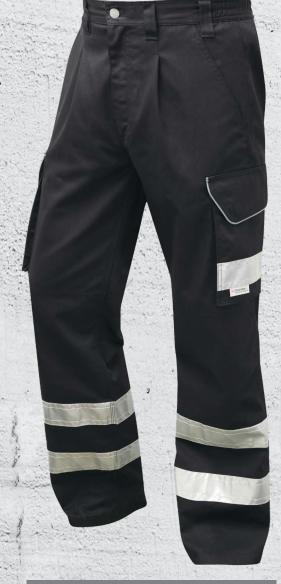

## ILFRACOMBE

POLY/COTTON CARGO TROUSER - NON ISO 20471

## Code: CT02-BK

Comfortable, durable and functional Triple stitched inner and outer leg seams TYKK zip fly Quadruple Stitched 3M Scotchlite Reflective Tape Three leg lengths available from stock

BOX QUANTITY REFLECTIVE TAPE

## **SPECIFICATION**

FABRIC = 240gsm Poly/Cotton with Water and

Stain Repellent Finish 65% Polyester/35% Cotton

COLOUR = Black (NON ISO 20471)

SIZES = Short Leg: Length 29" / Waist: 28" - 50"

Regular Leg: Length 31" / Waist: 28" - 60" Tall Leg: Length 33" / Waist: 28" - 54"

FEATURES - Metal Button Fastener and YKK Zip Fly

= Triple Stitched Main Seams

Cargo Style Leg Pockets and Reflective Piping

Internal Knee Pad Pockets

Back Pocket with Reflective Piping

Side Waist Elastic

7 Belt Loops