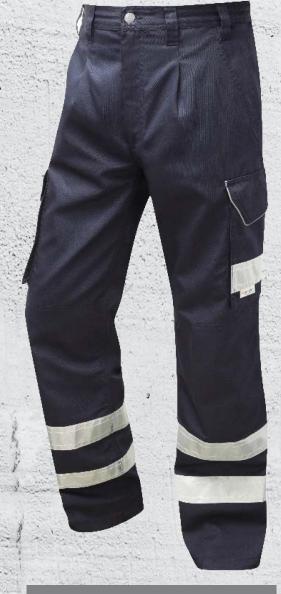

## ILFRACOMBE

POLY/COTTON CARGO TROUSER - NON ISO 20471

## Code: CT02-NV

Comfortable, durable and functional Triple stitched inner and outer leg seams TYKK zip fly Quadruple Stitched 3M Scotchlite Reflective Tape Three leg lengths available from stock I

BOX QUANTITY REFLECTIVE TAPE

## **SPECIFICATION**

FABRIC = 240gsm Poly/Cotton with Water and

Stain Repellent Finish 65% Polyester/35% Cotton

COLOUR = Navy (NON ISO 20471)

SIZES = Short Leg: Length 29" / Waist: 28" - 50"

Regular Leg: Length 31" / Waist: 28" - 60" Tall Leg: Length 33" / Waist: 28" - 54"

FEATURES Metal Button Fastener and YKK Zip Fly

= Triple Stitched Main Seams

= Cargo Style Leg Pockets and Reflective Piping

Internal Knee Pad Pockets

Back Pocket with Reflective Piping

Side Waist Elastic

7 Belt Loops