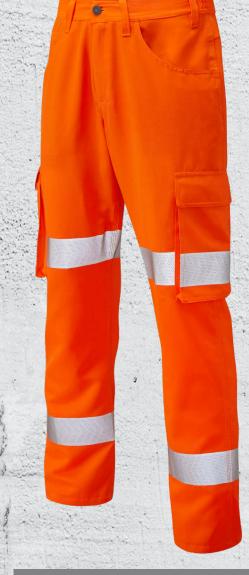

## Code: CT03-O

Comfortable, durable and functional

Triple stitched inner and outer leg seams

Unique heat-applied Perforated Chevron-Pattern Reflective Tape

Over a third lighter than our Bideford Cargo Trouser

Three leg lengths available from stock

RAII WAY ST'D RIS-3279-TOM

REFLECTIVE TAPE

## **SPECIFICATION**

**FABRIC** 210gsm Poly/Cotton with Water and

Stain Repellent Finish 80% Polyester/20% Cotton

Hi-Vis Orange (RIS-3279-TOM) COLOUR

SIZES Short Leg: Length 29" / Waist: 28" - 48" Regular Leg: Length 31" / Waist: 28" – 48" Tall Leg: Length 33" / Waist: 28" – 48"

Metal Button Fastener and YKK Zip Fly **FEATURES** 

Triple Stitched Main Seams

Heat-applied Perforated Chevron-Pattern

Reflective Tape

Cargo Style Leg Pockets

= 2 x Waist Pockets & 1 x Back Pocket

Side Waist Elastic