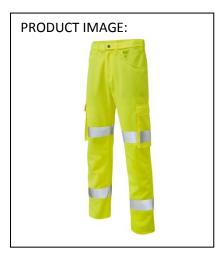

## **EU Declaration of Conformity**

PRODUCT TYPE: High Visibility Lightweight Poly/Cotton Cargo Trouser

MANUFACTURER: Leo Textiles T/A LEO WORKWEAR

This declaration of conformity is issued under the sole responsibility of LEO WORKWEAR

Product ID: CT03-Y Name: YELLAND

Model/Label

WT-006

The above product is in conformity with the regulation (EU) 2016/425 and is identical to the PPE which is subject of EC certificate EC87460 issued by:

West Yorkshire Materials Testing Service Nepshaw Lane South Morley Leeds LS27 7JQ Notified Body 2019