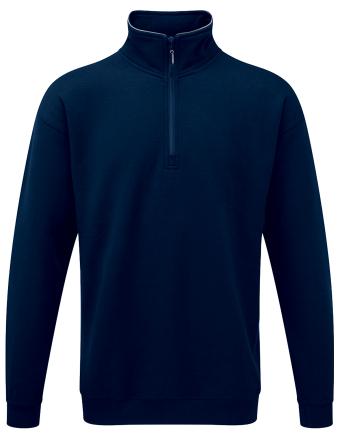

## **GROUSE QUARTER ZIP SWEATSHIRT**

**STYLE: 1270** 

SIZES: XS-5XL

FABRIC: 65% Polyester / 35% Cotton

**▲** WATER

Used in the Dye process

10% Less

Saved vs 2 Years ago

WASTE

100%

Recycled

WEIGHT: 320gsm

**COLOURS:** 

Navv

Black

- High quality premium weight quarter zip sweatshirt
- Elasticated cuffs and waistband
- Brushed fleece inner
- Half moon yoke at neck
- Set in sleeve styling
- Ideal for corporate logos
- Very comfortable to wear
- Triple stitched on all main seams for ultimate strength
- Reflective trim to the collar and matching zip pull