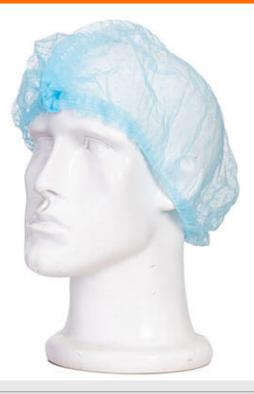

# D102 - Metal Detect Mob Cap (Pk 2800)

Collection: Disposable Workwear

Range: Disposables

Shell Fabric: 100% Polypropylene

Inner Pack: 100

: 500

Outer Carton: 1

### **Product information**

Pleated for efficient storage and with an elasticated headband, the D102 is widely used in a multitude of environments including food processing, handling and laboratory work. Made from spun Polypropylene with a metal detectable strip over the crown, this mob cap is easily identified by a metal detector.