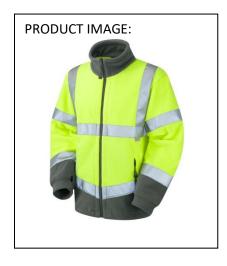

## **EU Declaration of Conformity**

PRODUCT TYPE: High Visibility Fleece Jacket

MANUFACTURER: Leo Textiles T/A LEO WORKWEAR

This declaration of conformity is issued under the sole responsibility of LEO WORKWEAR

Product ID: F01-Y Name: HARTLAND Model/Label: LF-001

The above product is in conformity with the regulation (EU) 2016/425 and is identical to the PPE which is subject of EU certificate 523716/1 issued by: