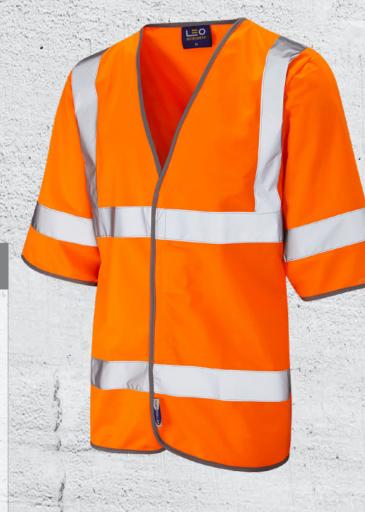

## GORWELL

ISO 20471 CLASS 3 HALF SLEEVE WAISTCOAT

## **Code: S02-O**

Lightweight | Durable | Perfect for everyday use | Generous fit | Available in sizes up to 6XL

ISO 20471 CLASS BOX QUANTITY REFLECTIVE TAPE

## **SPECIFICATION**

FABRIC = 100% Knitted Polyester

COLOUR = Hi-Vis Orange

TRIM = Grey

FASTENER = Velcro

LENGTH = 77 - 82cm

SIZES = S - 6XL

NOTES = Also available in Yellow