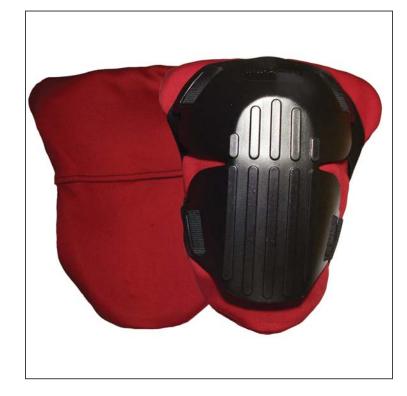

## Fire Retardant GEL Knee Pads

- CAP: Removable Co-polymer hard shell cover, hinged action bends with your knee, ribbed surface helps prevent slipping, flat face for stability.
- PADDING: Firm foam padding, breathable CoolMax<sup>®</sup> lining.
- COVER: Padding is covered with 100% cotton durable flame resistant fabric.
- CLOSURE: Double elastic straps attached with hook and loop closure. Straps are double stitched and back stitched for reinforcement.
- Protects from cumulative trauma injuries
- Provides protection when working around flame or sparks such as when welding and grinding.
- Excellent solution for industrial, assembly, manufacturing and construction applications.
- Variations-

879-00 - with added GEL padding

852-00 - without hard shell cover

Model **877-00** 

One Size Sold per pair 20 per Case