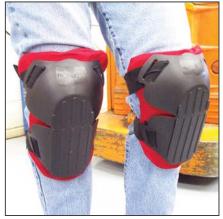

## Fire Retardant GEL Knee Pads

- CAP: Removable Co-polymer hard shell cover, hinged action bends with your knee, ribbed surface helps prevent slipping, flat face for stability.
- PADDING: Firm foam padding, breathable CoolMax<sup>®</sup> lining.
- COVER: Padding is covered with 100% cotton durable flame resistant fabric.
- CLOSURE: Double elastic straps attached with hook and loop closure. Straps are double stitched and back stitched for reinforcement.
- Protects from cumulative trauma injuries
- Provides protection when working around flame or sparks such as when welding and grinding.
- Excellent solution for industrial, assembly, manufacturing and construction applications.
- Variations-

879-00 - with added GEL padding

852-00 - without hard shell cover

Model **877-00** 

One Size Sold per pair 20 per Case