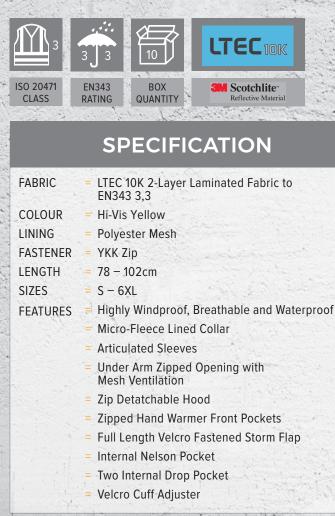

## Code: J04-Y

Superior comfort and versatility in extreme conditions [ High quality components ] Articulated sleeves for improved mobility ] Under arm zip opening with ventilation ] Internal wind skirt [ Zip detachable adjustable hood ] Micro fleece-lined collar ] Zipped front pockets, internal nelson and drop pockets ] LTEC 10K high-performance 2-layer laminated fabric ] Windproof, waterproof & breathable ]