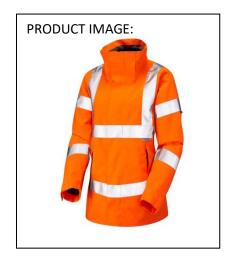

## **EU Declaration of Conformity**

PRODUCT TYPE: High Visibility Women's Breathable Jacket

MANUFACTURER: Leo Textiles T/A LEO WORKWEAR

This declaration of conformity is issued under the sole responsibility of LEO WORKWEAR

Product ID: JL04-0 Name: ROSEMOOR Model/Label: LJL-300 (R/T)

The above product is in conformity with the regulation (EU) 2016/425 and is identical to the PPE which is subject of EU certificate LECF100379613 issued by:

EN ISO 20471:2013 +A1:2016 (Class 3). (Size XXS Certified to ISO 20471 Class 2), and RIS-3279-TOM (Issue 2:2019). Also in compliance with EN 343:2019 with resistance to water penetration Class 3. Water vapour resistance – Class 3 (breathable).