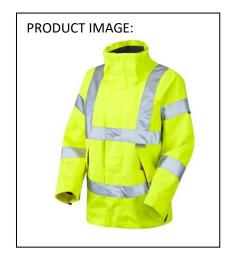

## **EU Declaration of Conformity**

PRODUCT TYPE: High Visibility Women's Breathable Jacket

MANUFACTURER: Leo Textiles T/A LEO WORKWEAR

This declaration of conformity is issued under the sole responsibility of LEO WORKWEAR

Product ID: JL04-Y Name: ROSEMOOR Model/Label: LJL-300

The above product is in conformity with the regulation (EU) 2016/425 and is identical to the PPE which is subject of EU certificate LECF100379613 issued by:

EN ISO 20471:2013 + A1:2016 (Class 3). (Size XXS certified to ISO 20471 Class 2). Also in compliance with EN 343:2019 with resistance to water penetration Class 3. Water vapour resistance – Class 3 (breathable).