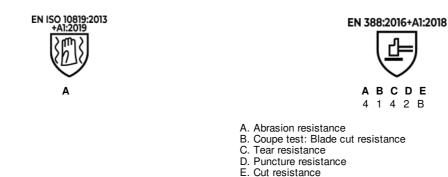

In accordance with EU Regulation 2016/425 and based on applying the EN 388:16+A1:18, EN ISO 10819:13+A1:19 and EN ISO

21420:03+A1:09 standards, as PPE in Category II, identical to Certificate UE type no. 2777/11709-03/E05-01, issued by the notified body no.2777 - SATRA TECHNOLOGY EUROPE LIMITED Bracetown Business Park, Clonee D15YN2P Republic Ireland. The Category II PPE subject to this declaration has been subjected to the conformity assessment procedure with the type based on internal control of production (Module C - Annex VI).

F. Impact resistance

Santo Domingo de la Calzada, 18th of December 2023

Rebeca Moneo Gerente