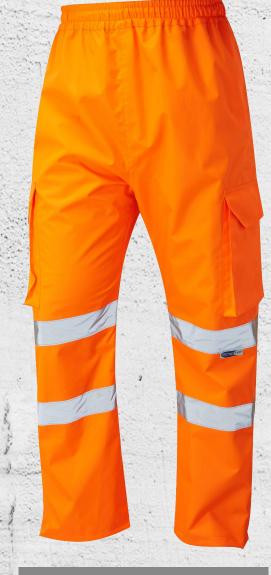

## **APPLEDORE**

ISO 20471 CLASS 1 CARGO OVERTROUSER

## Code: L01-O

Elasticated waist with shock cord adjuster | Cargo style leg pockets Zipped leg access | Easy to put on and take off | Can be put on/taken off when already wearing boots | Available in sizes S-6XL |

## **SPECIFICATION**

FABRIC = 300D PU Coated Polyester EN343 3,1

COLOUR = Hi Vis Orange

SIZES = S - 6XL

FEATURES = Elasticated Waist with Shock Cord Adjuster

Large Velcro Fastened Cargo Pockets

Lower Leg Zip Opening with Velco Fastened
Storm Flap

Storin riap

Side Pocket Access

NOTES = Also Available in Hi Vis Yellow and

Navy (NON ISO 20471)

CERTIFIED TO 25 WASH CYCLES

| Size              | Small | Medium | Large   | XL      | XXL     | 3XL     | 4XL     | 5XL     | 6XL     |
|-------------------|-------|--------|---------|---------|---------|---------|---------|---------|---------|
| Chest To Fit (cm) | 86-94 | 94-102 | 102-110 | 110-118 | 118-126 | 126-134 | 134-142 | 142-150 | 150-158 |
| Waist To Fit (cm) | 82-90 | 90-98  | 98-106  | 106-114 | 114-122 | 122-130 | 130-138 | 138-146 | 146-154 |