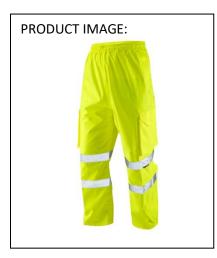

## **EU Declaration of Conformity**

PRODUCT TYPE: High Visibility Cargo Overtrouser

MANUFACTURER: Leo Textiles T/A LEO WORKWEAR

This declaration of conformity is issued under the sole responsibility of LEO WORKWEAR

Product ID: L01-Y

Name: APPLEDORE

Model/Label: LL-100

The above product is in conformity with the regulation (EU) 2016/425 and is identical to the PPE which is subject of EU certificate LECF100380564 issued by: