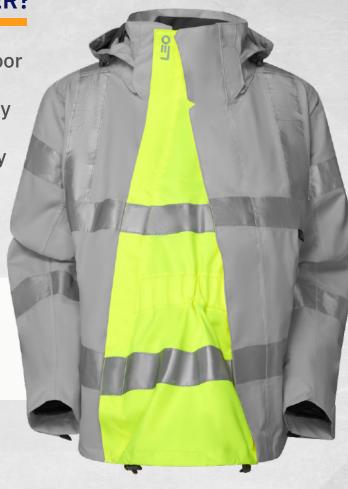

## **MATERNITY EXPANDER**

**Maternity Expander for Rosemoor Jacket (JL04)** CODE: EX01-Y-LEO

WHY THE EXPANDER?

Transform your Rosemoor into a maternity jacket with the zip-in maternity expander, enabling pregnant women to stay dry, safe, and seen without the need for a new jacket.

## **FEATURES**

- > Zips into Rosemoor Jacket JL04 during pregnancy
- > Velcro and stud fastening for extra security
- > Elasticated bump section for stretch
- > Size adjusting toggles
- > Full length storm flap for protection from the wind
- > Waterproof, windproof and breathable LTEC 10K fabric
- > Mesh lining for comfort and breathability

\*When zipped into the Rosemoor Jacket, the garment will conform to Class 3 as a whole (XXS certified to ISO 20471 Class 2)

ORDER THE SAME SIZE AS YOUR JACKET

Retromax®+ stretch reflective tape

| SIZE              | XXS   | XS    | S/M   | L/XL   | XXL/3XL | 4XL/5XL |
|-------------------|-------|-------|-------|--------|---------|---------|
| UK WOMEN'S SIZE   | 6     | 8     | 10-12 | 14-16  | 18-20   | 22-24   |
| CHEST TO FIT (CM) | 62-69 | 69-76 | 76-90 | 90-104 | 104-118 | 118-132 |