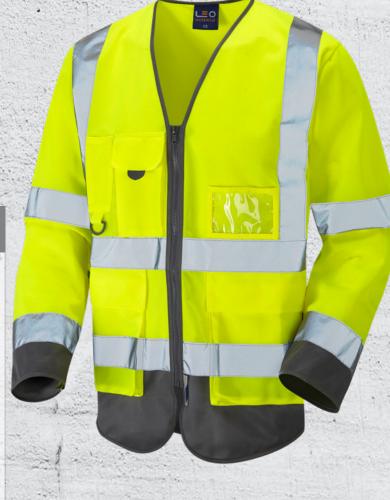

## WRAFTON

ISO 20471 CLASS 3 SUPERIOR SLEEVED WAISTCOAT

## Code: S12-Y/GY

A host of external storage and pocket solutions Shaped low rise design at hip to allow trouser pocket access Area for printing on front and rear | Durable polyester trim Available sizes XS - 6XL

## **SPECIFICATION**

**FABRIC** = 100% Knitted Polyester COLOUR Hi-Vis Yellow & Grey

TRIM = Grev FASTENER = Zip

LENGTH = 77 - 82cm = XS - 6XL SIZES

FEATURES = Scooped Sides Allowing Pocket Access

Mobile Phone Pocket

= ID Pocket

2 Front Bellowed Storage Pockets

Double Pen Pocket with D-Ring

**NOTES** Also Available in Single Colour Orange, Yellow

and Dual Colour Yellow/Orange

**CERTIFIED TO 25 WASH CYCLES** 

| Size              | XS    | Small | Medium | Large   | XL      | XXL     | 3XL     | 4XL     | 5XL     | 6XL     |
|-------------------|-------|-------|--------|---------|---------|---------|---------|---------|---------|---------|
| Chest To Fit (cm) | 78-86 | 86-94 | 94-102 | 102-110 | 110-118 | 118-126 | 126-134 | 134-142 | 142-150 | 150-158 |
| Waist To Fit (cm) | 74-82 | 82-90 | 90-98  | 98-106  | 106-114 | 114-122 | 122-130 | 130-138 | 138-146 | 146-154 |