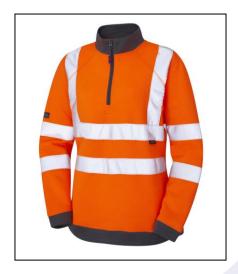

## **UKCA Declaration of Conformity**

Product Type: Women's ¼ Zip Sweatshirt

Manufacturer: Leo Textiles T/A LEO WORKWEAR

Product ID: SSL01-O
Name: ELBERRY

Model/Label: SS-004 (R/T)

The above product is in conformity with the PPE regulation 2016/425 as brought into UK Law and amended (Legislation UK 2019 S1696 Schedule 35 Regulation 38) and is identical to the PPE which is subject of UKCA certificate 523285 issued by **BTTG, Approved Body 0338**, Unit 6 Wheel Forge Way, Trafford Park, Manchester, M17 1EH, United Kingdom.