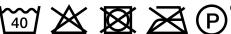

kept out.
- Elastic adjustment at the waist.
- Ribbed inner waistband to keep the cold out.
- Extra visibility with the help of reflectors.

# **Technical info**

Ladies fit. Light fabric. Breathable, wind and waterproof. Taped seams. Detachable lined hood with adjustable drawstring. Fastening with zip and internal storm flap. Inner pocket with zip. Detachable ID card holder. Front pockets with a zip. Adjustable elastic drawstring at waist. Rib (hidden in storm flap) at cuffs. With print and reflectors.

#### User









# 18011-249 Outer Shell Jacket

Ladies fit - breathable - wind- and waterproof - lightweight MASCOT® ACCELERATE



| XS  | S   | М | L | XL | 2XL | 3XL |
|-----|-----|---|---|----|-----|-----|
| 4XL | 5XL |   |   |    |     |     |

100% polyester 185 g/m<sup>2</sup>











Ripstop.

# **Industrial care category C2**

#### Certifications





### Logo

You should choose a transfer that can be heated at a maximum of 145 degrees with consideration to print on the product. Remember to check the washing instructions for the chosen transfer before washing the product.

## Logo placement:

- Workwear logo stretch. Left breast pocket. Max 9x5 cm/3.5x1.9 inches
- Workwear logo stretch. Over left breast pocket. Max 9x3 cm/3.5x1.1 inches
- Workwear logo stretch. Right breast. Max 8x6 cm/3.1x2.3
- Workwear logo stretch. Mid-back. Max 28x20 cm/11x 7.8 inches
- Workwear logo stretch. Horizontal on left sleeve. Max 12x5 cm/4.7x1.9 inches
- Workwear logo. Special placement. Contact to discuss further