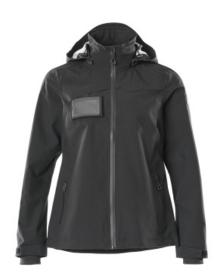

- Specially designed and fitted for women.
- Breathable, wind and waterproof with taped seams.
- Detachable lined hood with adjustable elastic drawstring.
- Fastening with zip and internal storm flap, so the wind is kept out.
- Elastic adjustment at the waist.
- Ribbed inner waistband to keep the cold out.
- Extra visibility with the help of reflectors.

# **Technical info**

Ladies fit. Light fabric. Breathable, wind and waterproof. Taped seams. Detachable lined hood with adjustable drawstring. Fastening with zip and internal storm flap. Inner pocket with zip. Detachable ID card holder. Front pockets with a zip. Adjustable elastic drawstring at waist. Rib (hidden in storm flap) at cuffs. With print and reflectors.

# 18011-249 Outer Shell Jacket

Ladies fit - breathable - wind- and waterproof - lightweight MASCOT® ACCELERATE

| XS  | S   | М | L | XL | 2XL | 3XL |
|-----|-----|---|---|----|-----|-----|
| 4XL | 5XL |   |   |    |     |     |