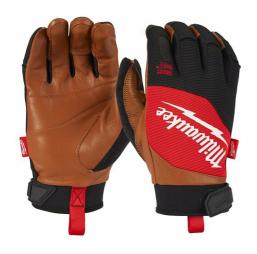

## **Hybrid Leather Gloves - M/8 | Hybrid leather gloves**

- Smartswipe<sup>™</sup> Allows the use of touch screen devices without removing the gloves on the index finger knuckle.
- Leather on the palm for extended durability and reinforced protection of hands.
- Synthetic leather on back of the hand to offer more dexterity and breathability while working.
- Reinforced palm for added comfort and protection while handling heavy objects.
- European Certified for cut resistance protection: EN ISO 21420 and EN388:2016 (2122X).